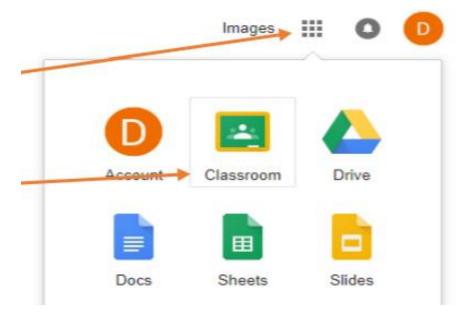

6. Sign in with your school username and password

7. You will now see your initial letter in the top right-hand corner of your screen. Click the "waffle" icon and choose Google Classroom

8. Your classroom dashboard will appear. Any classes that you have been invited to will appear here. Click the join button on these classes to complete the joining process