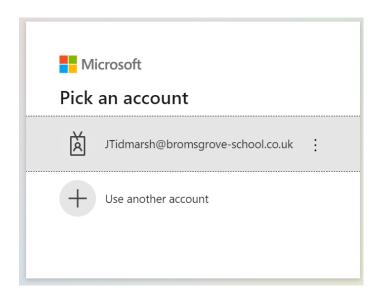

Click the initial and check the account

If it is not your school username you need to either switch accounts or choose "Add account"

3. Click 'sign in'. When you click 'sign in', the login screen will appear. You may see another account listed here is someone in your family uses their google account on the same device. In this instance, click use another account option

 Use your school username and password to login.
Add @bromsgrove-school.co.uk to the end of your username Click Next

5. Select your school account and you will be redirected to the school's secure organisational account.