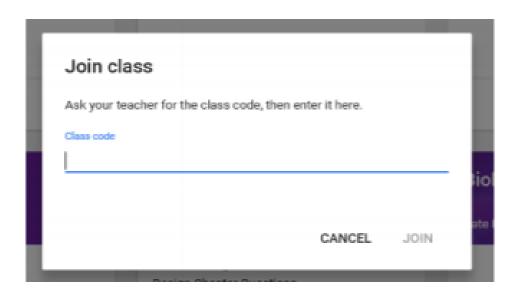

9. Alternatively, you can enter the join code that your teacher has given you to join a class. Click on the + icon and choose 'join class'

10. You will be prompted to enter a code, enter the one supplied by your teacher and click join