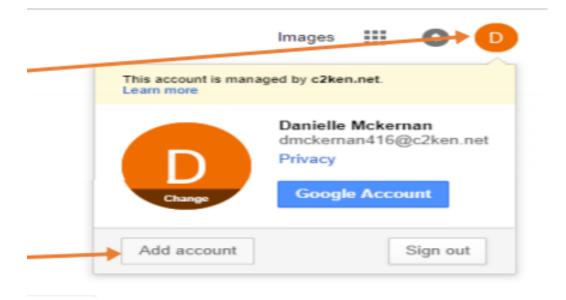

Click the initial and check the account

If it is not your school username you need to either switch accounts or choose "Add account"

3. Click 'sign in'. When you click 'sign in', the login screen will appear. You may see another account listed here is someone in your family uses their google account on the same device. In this instance, click use another account option