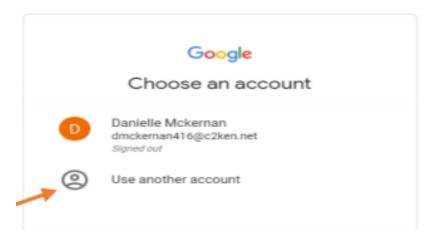

Click the initial and check the account

If it is not your school username you need to either switch accounts or choose "Add account"

3. Click 'sign in'. When you click 'sign in', the login screen will appear. You may see another account listed here is someone in your family uses their google account on the same device. In this instance, click use another account option