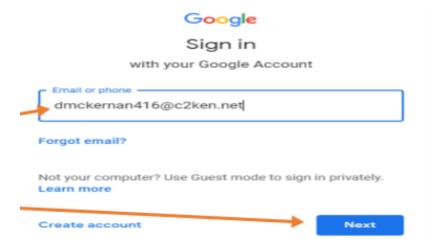

 Use your school username and password to login.
Add @bromsgrove-school.co.uk to the end of your username Click Next

5. Select your school account and you will be redirected to the school's secure organisational account.