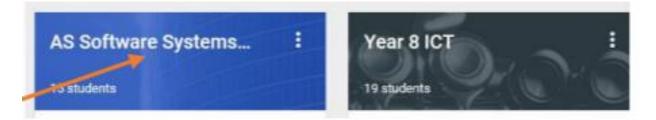

11. You will now see the classroom tile in your dashboard. Click on the subject name to enter the class