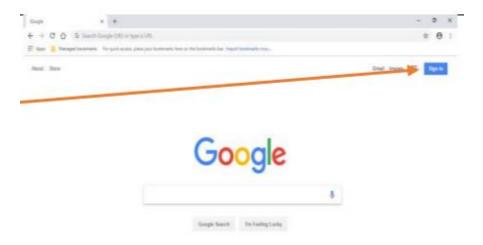

1. Go to the Google Chrome homepage and look at the top right corner.

You will see either "sign in" or a "letter"

If you see a "letter", go to step 2. If you see "sign in" go to step 3.

2. If there is an initial there instead of "sign in", it means that you/or someone else is already signed in.

Click the initial and check the account

If it is not your school username you need to either switch accounts or choose "Add account"

3. Click 'sign in'. When you click 'sign in', the login screen will appear. You may see another account listed here is someone in your family uses their google account on the same device. In this instance, click use another account option