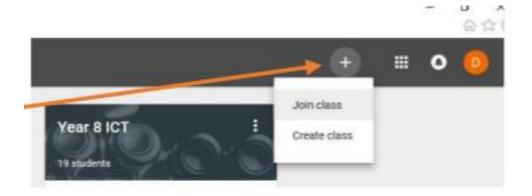

9. Alternatively, you can enter the join code that your teacher has given you to join a class. Click on the + icon and choose 'join class'

10. You will be prompted to enter a code, enter the one supplied by your teacher and click join