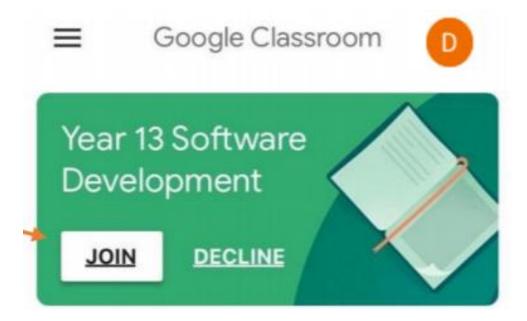

6. Sign in with your school username and password

7. You will now see your initial letter in the top right-hand corner of your screen. Click the "waffle" icon and choose Google Classroom

8. Your classroom dashboard will appear. Any classes that you have been invited to will appear here. Click the join button on these classes to complete the joining process